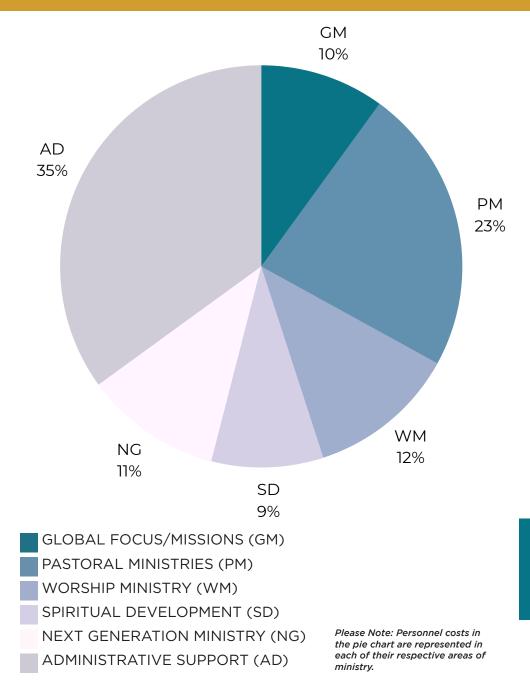

#### GLOBAL FOCUS (MISSIONS) \$465,000

We will contribute a total of 10% of our ministry budget to Global Focus/Missions. This percentage includes 7% to the Cooperative Program of the Southern Baptist Convention, partnering with over 40,000 other churches to proclaim the gospel to the world. And it includes 3% assigned to our Global Focus partners and projects (local and international).

#### **PASTORAL MINISTRIES \$129,441**

The functions of the Pastoral Ministries include proclaiming the gospel of Jesus Christ to BA & Beyond through preaching and teaching of the word, equipping the church to take their next step into ministry and mission, and implementing our church's communications strategy in our community. Expenses in this area include hospitality, evangelism, counseling, communications, and administrative and leadership costs for the Senior and Executive Pastors' offices.

#### WORSHIP MINISTRY \$81,200

The Worship Ministry serves to provide weekly worship services and other opportunities to lead our congregation in genuine and biblical exaltation of Jesus Christ. The expenses include media and technical support for worship services, music and worship resources, leadership equipping and training, the Albany School of Music, and special events.

#### SPIRITUAL DEVELOPMENT \$46,280

The Spiritual Development Ministry's primary purpose is to lead adults to grow in their faith and make disciples through Sunday School, small groups, Bible studies, men's and women's ministry, and content and curriculum development.

#### **NEXT GENERATION MINISTRIES \$95,601**

Next Generation ministries include every opportunity for families with children from preschool through high school to learn and grow in their faith and to become disciples that make disciples. Expenses in this area include weekly activities for preschool, kids, and student ministries as well as special events, camps, retreats, Vacation Bible School, and more.

#### **ADMINISTRATIVE SUPPORT \$850,484**

The Administrative budget includes organizational support for carrying out the mission of the church. These costs include insurance, facility management and maintenance, utilities, janitorial services, office equipment and printing, and more.